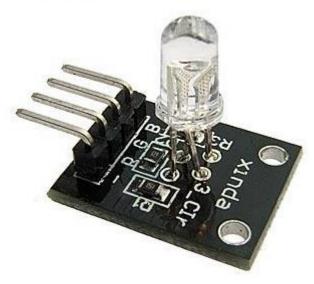

## **RGB LED Module for Arduino**

RGB LED Module for Arduino

Overview:

RGB LED module made from a plugin full-color LED, through the R, G, B three pin PWM voltage input can adjust the three primary colors (red/blue/green) strength so as to realize full color melange effect. With the Arduino module can realize the control of cool lighting effects.

Second, the product parameters:

Product features:

- 1, the use of full color LED
- 2, the RGB tricolor current-limiting resistance to prevent burn out
- 3, through the PWM regulating three primary colors mixed with different colors
- 4, but with a variety of single chip microcomputer interface
- 5, working voltage: 5 v
- 6, LED drive mode: Yin drive